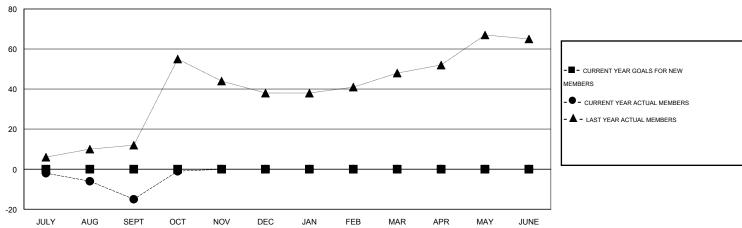

## GOALS AND ACTUAL MEMBERS CUMULATIVE

| DROPPED CLUBS: 0 |    | 23 CLUBS OF 58 ADDED 1 OR MORE | GENDER DISTRIBUTION                   |              |     |
|------------------|----|--------------------------------|---------------------------------------|--------------|-----|
|                  |    | NEW MEMBERS                    | MALE                                  | 820 (65.86%) |     |
| DROPPED MEMBERS  |    |                                | FEMALE                                | 425 (34.14%) |     |
| DECEASED         | 6  | CLICK HERE FOR HEALTH          | EANILY IN IT MEMBERS                  |              | 206 |
| CLUB CANCELLED   | 0  | ASSESSMENT DATA                | FAMILY UNIT MEMBERS HEAD OF HOUSEHOLD |              | 97  |
| OTHER            | 48 |                                |                                       |              |     |
| TOTAL            | 54 |                                | NON-HEAD OF HOUSEHOL                  | 109          |     |